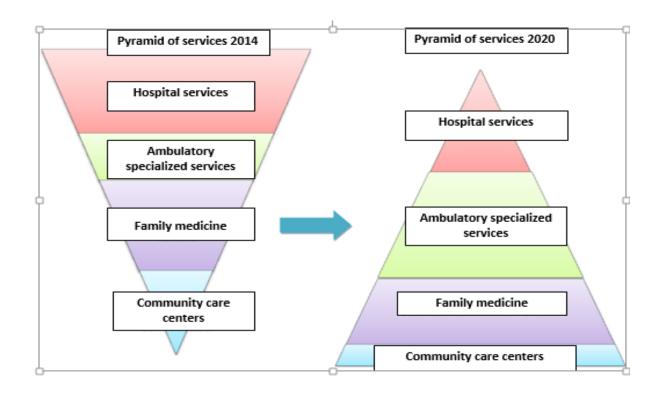

8.9    |
|                       | Fertility rate <sup>1</sup>            | 1.5     | 16      |
| Socioeconomic factors | GDP per capita (EUR PPP²)              | 16 500  | 28 900  |
|                       | Relative poverty rate <sup>3</sup> (%) | 198     | 10.8    |
|                       | Unemployment rate (%)                  | 6.8     | 9.4     |

# DOCENDO DISCITUR A.D. 1857

### Clients (2)





- 51% +
- 45% rural



## **Regulatory Framework**







#### **INSURED**



#### BASIC PACKAGE OF SERVICES:

- PREVENTION
- DIAGNOSIS
- TREATMENT
- REHABILITATION
- EMERGENCY CARE

#### **NON-INSURED**



#### MINIMUM PACKAGE OF SERVICES:

- PREVENTION (SOME)
- DIAGNOSIS & TREATMENT FOR CDs, PREGNANCY
- EMERGENCY CARE

#### NATIONAL HEALTH PROGRAMS



#### Who are the providers?











#### Thank you for your attention!

florentina.furtunescu@umfcd.ro