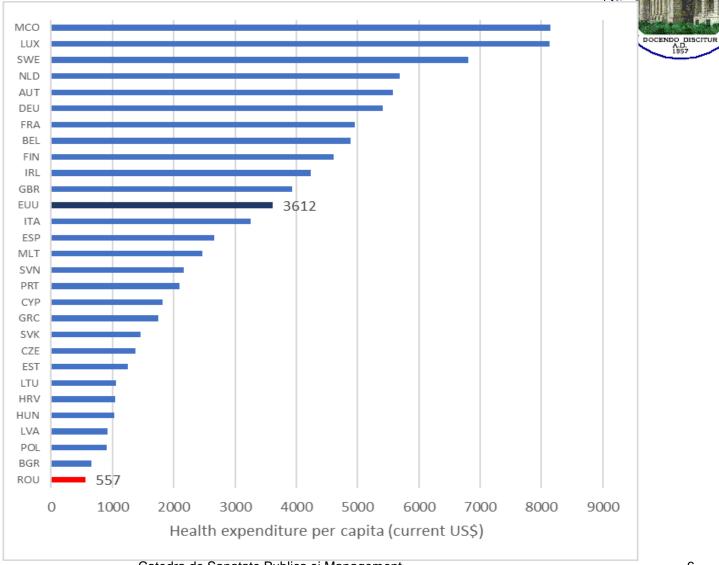

## Introduction in the health care system of Romania

Florentina Furtunescu

Elimination of Viral Hepatitis in Romania: lessons learnt and the way forward Bucharest, 17 May 2018



# DOCENDO DISCITUR AD. 1857

#### **HS: Macrostructure**





### **HS: Financing**

- Social insurance based
- How well?





#### Who is paying?

- Active adults
- Gross monthly income
- 5-6 mil.

- Children
- Disabled
- Retired
- Unemployed
- Prisoners
- Pregnant + , no income

GDP allocation for health, EU MS, 2014



DOCENDO DISCITUR A.D. 1857

## Health expenditure /inhabitant, EU members 2014



#### Who are the clients?









|                       |                                        | Romania | EU      |
|-----------------------|----------------------------------------|---------|---------|
|                       |                                        | 100100  |         |
| Demographic factors   | Population size (thousands)            | 19815   | 509 394 |
|                       | Share of population over age 65 (%)    | 17.0    | 18.9    |
|                       | Fertility rate <sup>1</sup>            | 1.5     | 16      |
| Socioeconomic factors | GDP per capita (EUR PPP²)              | 16 500  | 28 900  |
|                       | Relative poverty rate <sup>3</sup> (%) | 198     | 10.8    |
|                       | Unemployment rate (%)                  |