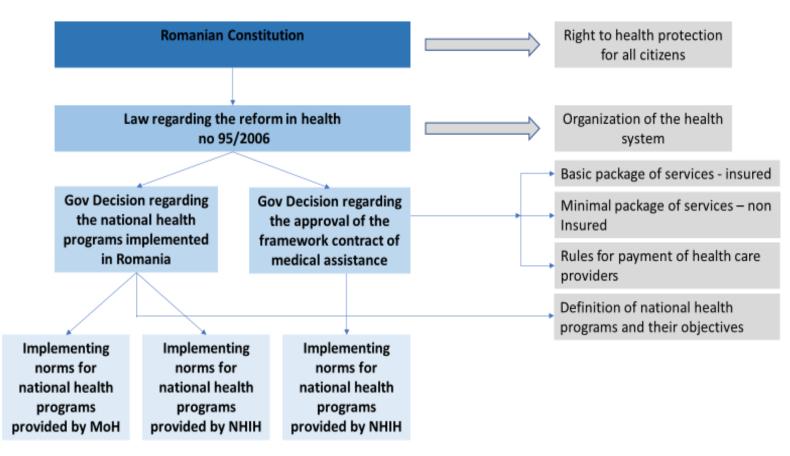

## **Regulatory Framework**

#### **INSURED**

#### BASIC PACKAGE OF SERVICES:

- PREVENTION
- DIAGNOSIS
- TREATMENT
- REHABILITATION
- EMERGENCY CARE

#### **NON-INSURED**

#### MINIMUM PACKAGE OF SERVICES:

- PREVENTION (SOME)
- DIAGNOSIS & TREATMENT FOR CDs, PREGNANCY
- EMERGENCY CARE

#### NATIONAL HEALTH PROGRAMS