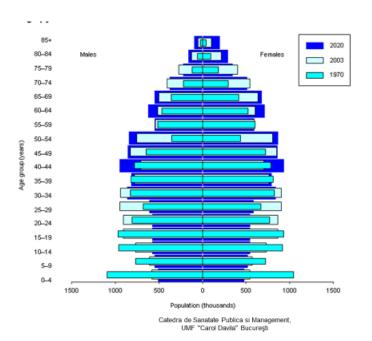

#### Who are the clients?

|                       |                                        | Romania | EU      |
|-----------------------|----------------------------------------|---------|---------|
|                       |                                        | 100100  |         |
| Demographic factors   | Population size (thousands)            | 19815   | 509 394 |
|                       | Share of population over age 65 (%)    | 17.0    | 18.9    |
|                       | Fertility rate <sup>1</sup>            | 1.5     | 16      |
| Socioeconomic factors | GDP per capita (EUR PPP²)              | 16 500  | 28 900  |
|                       | Relative poverty rate <sup>3</sup> (%) | 198     | 10.8    |
|                       | Unemployment rate (%)                  | 6.8     | 9.4     |

### Clients (2)

- 51% +
- 45% rural