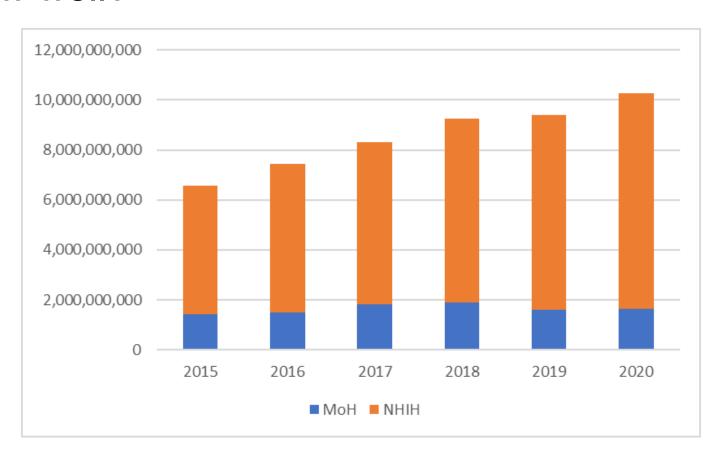

### **HS: Financing**

- Social insurance based
- How well?

#### Who is paying?

- Active adults
- Gross monthly income
- 5-6 mil.

- Children
- Disabled
- Retired
- Unemployed
- Prisoners
- Pregnant + , no income

GDP allocation for health, EU MS, 2014

DOCENDO DISCITUR A.D. 1857