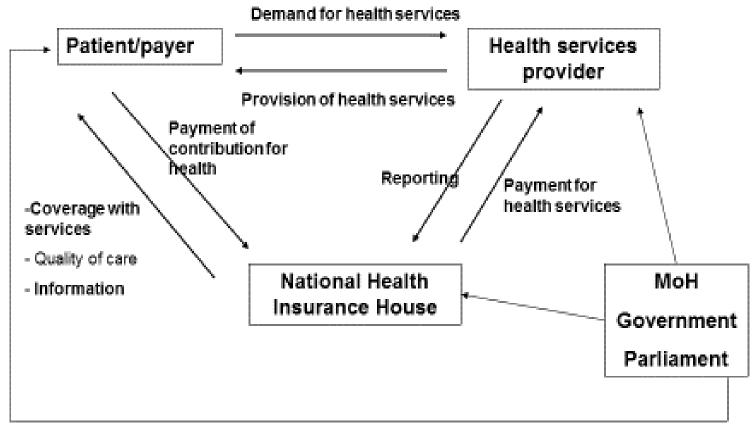

### **HS: Financing**

- Social insurance based
- How well?

#### Who is paying?

- Active adults
- Gross monthly income
- 5-6 mil.

- Children
- Disabled
- Retired
- Unemployed
- Prisoners
- Pregnant + , no income

GDP allocation for health, EU MS, 2014

DOCENDO DISCITUR A.D. 1857