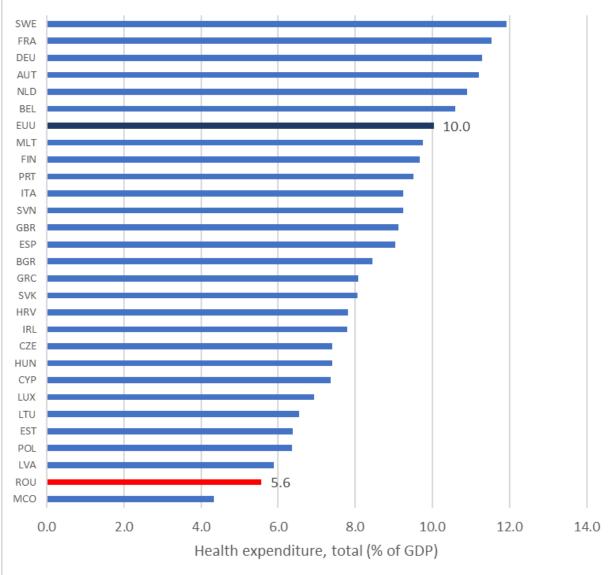

#### Who is paying?

- Active adults
- Gross monthly income
- 5-6 mil.

- Children
- Disabled
- Retired
- Unemployed
- Prisoners
- Pregnant + , no income

GDP allocation for health, EU MS, 2014

DOCENDO DISCITUR A.D. 1857