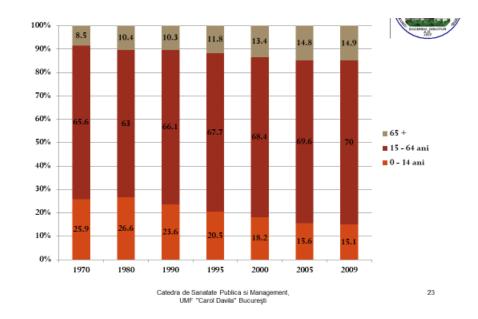

#### Who are the clients?

|                       |                                        | Romania | EU      |
|-----------------------|----------------------------------------|---------|---------|
|                       |                                        | 100100  |         |
| Demographic factors   | Population size (thousands)            | 19815   | 509 394 |
|                       | Share of population over age 65 (%)    | 17.0    | 18.9    |
|                       | Fertility rate <sup>1</sup>            | 1.5     | 16      |
| Socioeconomic factors | GDP per capita (EUR PPP²)              | 16 500  | 28 900  |
|                       | Relative poverty rate <sup>3</sup> (%) | 198     | 10.8    |
|                       | Unemployment rate (%)                  | 6.8     | 9.4     |