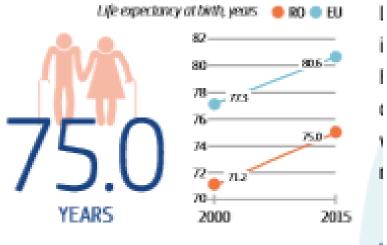

#### Who are the clients?

|                       |                                        | Romania | EU      |
|-----------------------|----------------------------------------|---------|---------|
|                       |                                        | 100100  |         |
| Demographic factors   | Population size (thousands)            | 19815   | 509 394 |
|                       | Share of population over age 65 (%)    | 17.0    | 18.9    |
|                       | Fertility rate <sup>1</sup>            | 1.5     | 16      |
| Socioeconomic factors | GDP per capita (EUR PPP²)              | 16 500  | 28 900  |
|                       | Relative poverty rate <sup>3</sup> (%) | 198     | 10.8    |
|                       | Unemployment rate (%)                  | 6.8     | 9.4     |