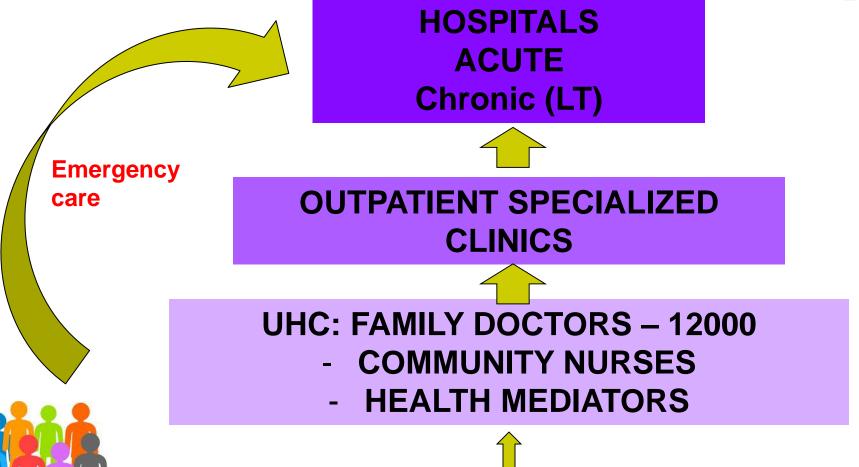

| 18.9    |
|                       | Fertility rate <sup>1</sup>            | 1.5     | 16      |
| Socioeconomic factors | GDP per capita (EUR PPP²)              | 16 500  | 28 900  |
|                       | Relative poverty rate <sup>3</sup> (%) | 198     | 10.8    |
|                       | Unemployment rate (%)                  | 6.8     | 9.4     |

# DOCENDO DISCITUR A.D. 1857

### Clients (2)





- 51% +
- 45% rural



## **Regulatory Framework**







#### **INSURED**



#### BASIC PACKAGE OF SERVICES:

- PREVENTION
- DIAGNOSIS
- TREATMENT
- REHABILITATION
- EMERGENCY CARE

#### **NON-INSURED**



#### MINIMUM PACKAGE OF SERVICES:

- PREVENTION (SOME)
- DIAGNOSIS & TREATMENT FOR CDs, PREGNANCY
- EMERGENCY CARE

#### NATIONAL HEALTH PROGRAMS



#### Who are the providers?











#### Thank you for your attention!

florentina.furtunescu@umfcd.ro